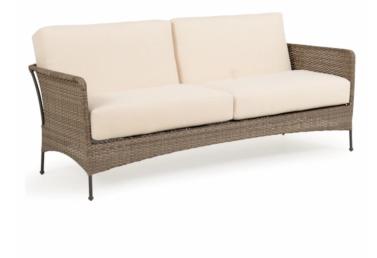

## **LARGO SOFA**

This collection comes in the following finishes: Charcoal Finish with Willow Weave

Luxury, elegance, style and low stress are all words which spring to mind with the Largo Collection. Each piece was meticulously designed with hand-woven resin wicker over a powder coated, marine grade aluminum frame, both of which are known for durability, long lasting and weather resistance while providing comfort and style season after season.