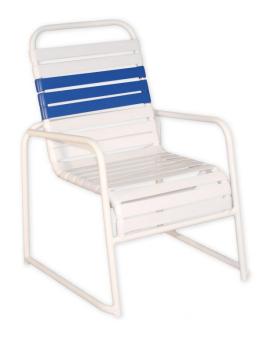

## LARGO SLED BASE DINING CHAIR

The Largo collection features a horizontal strap design with a round tube aluminum frame. Vinyl strap colors can be customized based on the needs of your space.

Overall Height: 46" Arm Height: 23"