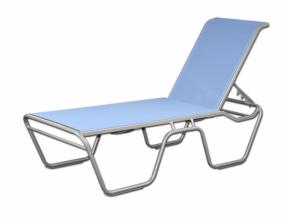

## **LARGO SLING 16" CHAISE LOUNGE**

Seat Height: 16"

Luxury, elegance, style and low stress are all words which spring to mind with the largo Collection. Each piece was meticulously designed with hand-woven resin wicker over a powder coated, marine grade aluminum frame, both of which are known for durability, long lasting and weather resistance while providing comfort and style season after season.

## **ADDITIONAL INFORMATION**

**Dimensions** 

79 × 26 × 43.25 in