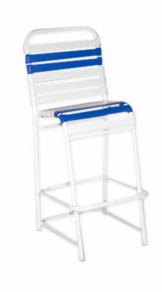

## LARGO ARMLESS BAR CHAIR

The Largo collection features a horizontal strap design with a round tube aluminum frame. Vinyl strap colors can be customized based on the needs of your space.

Seat Height: 30"