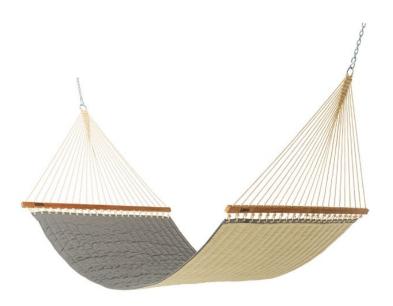

## LARGE QUILTED HAMMOCK - CAST SLATE

SKU: SQ-NAVY-1

Categories: Hammocks, Site Furnishings

Tag: <a href="hammock">hammock</a>

## PRODUCT DESCRIPTION

- **Durable Fabrics:** All-Weather and Solution-Dyed Synthetic Sunbrella® Fabric is resistant to rot, mold, and mildew.
- **DuraCord® Rope:** Solution-dyed synthetic blend rope that balances the softness of cotton with the durability of polyester. This combination makes the rope All-Weather proof and resistant to rot, mold, and mildew.
- **Cumaru Spreader Bar:** Brazilian Teak hardwood, is 5 times denser than pine, cedar, and redwood.

  Ages naturally to a beautiful silver grey. Exclusive to Hatteras Hammocks.
- Rolled Rim Grommets with Spur Washers: One-of-a-kind grommet, when compared to telescoping
  grommets used by most of our competitors, that creates a more secure bond between fabric and ring
  knot.
- **Zinc Plated Hardware:** We plate all hanging hardware, with zinc to protect against rust and ensure an overall longer outdoor life.
  - **Non-absorbent Padding:** Polyester fiberfill batting lines the inside of the hammock. The fiberfill is a nonabsorbent material allowing water to drain through and provide quick drying.
  - **Handcrafted in the Carolinas:** Manufactured and assembled in Greenville, NC using the finest parts and industry-leading techniques.