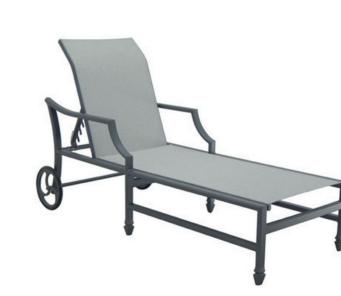

## LANCASTER SLING CHAISE LOUNGE

Lancaster Sling Chaise Lounge

Seat Height: 14.5"

Lancaster Collection Sling Fabric Options

Lancaster Collection Frame Finish Options

**SKU:** 9C92S

Categories: <u>Chaise Lounges</u>, <u>Chaise</u> Lounges, <u>Chaise Lounges</u>, <u>Common Area</u>, <u>Deep Seating</u>, <u>Luxury</u>, <u>Rooftop</u>, <u>Sling</u> <u>Furniture</u> Tags: <u>Chaise Lounge</u>, <u>Common Area</u>, <u>Deep</u> <u>Seating</u>, <u>Lancaster</u>, <u>Luxury</u>, <u>Rooftop</u>, <u>Sling</u>