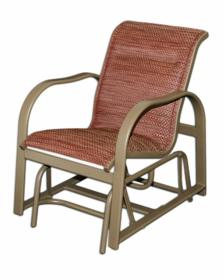

## KINGSTON PADDED SLING GLIDER

Sling gliders glide back and forth as you sit on them, making them similar to rocking chairs. This chair is made up of an aluminum frame with antimicrobial sling fabric.