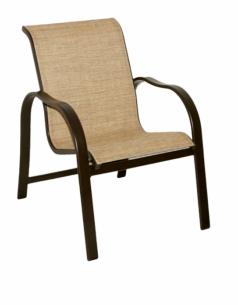

## **KINGSTON DINING CHAIR**

Sling chairs are perfect for a balcony, poolside, or restaurant setting. This chair is made up of an aluminum frame with antimicrobial sling fabric.

View our available frame and sling fabric colors <u>here</u>.