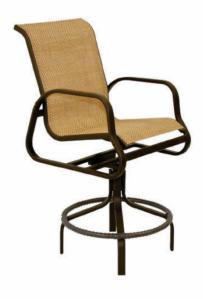

## **ISLANDER SWIVEL BALCONY CHAIR**

Sling balcony/bar chairs are perfect for a balcony, poolside, or restaurant setting. This chair is made up of an aluminum frame with antimicrobial sling fabric.

All of our sling chair sizes are customizable. For example, you can add or take away a few inches to the width or depth of the chair in order to make it fit perfectly in your space.