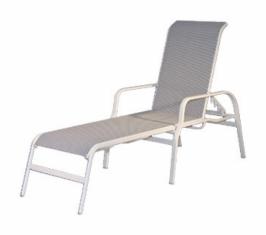

## **ISLANDER CHAISE LOUNGE W/ ARMS**

Chaise lounges are the perfect addition to any pool. This chaise lounge is made up of an aluminum frame with antimicrobial sling fabric.

All of our chaise lounge sizes are customizable. For example, the height can vary from 12" to 18" high depending on your needs.