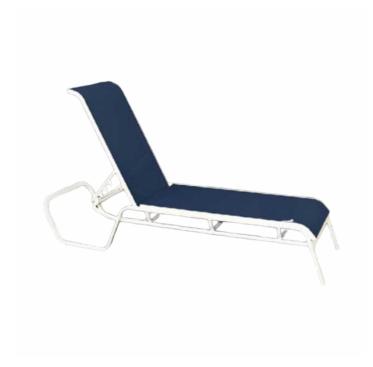

## ISLANDER CHAISE LOUNGE (ARMLESS)

Chaise lounges are the perfect addition to any pool. This chaise lounge is made up of an aluminum frame with antimicrobial sling fabric.

All of our chaise lounge sizes are customizable. For example, the height can vary from 12" to 18" high depending on your needs.

Seat height: 14"

View our available frame and sling fabric colors <u>here</u>.

To request a quote, simply press the "Quote" button. You can let us know which colors you prefer in the "Additional Details" section of the Request A Quote form.