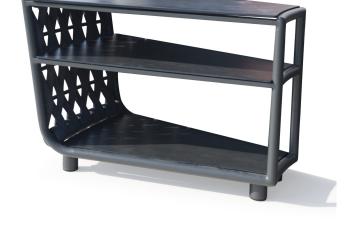

## **HUG SIDE TABLE**

The DNA of the Hug collection is respected with pieces that all share functionality, a strong and elegant look, high-end materials, and great workmanship. Hug is an exceptional collection that not only offers endless configurations, but it does so with a unique styling that simply makes a bold statement wherever excellent execution is requested.

- Contract-grade welded aluminum frame
  - Tiger brand powder coating
  - UV treated outdoor maxrope
    - High density foam
- UV treated durable outdoor acrylic fabric, waterproof treated

**SKU:** HU02