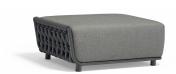

The DNA of the Hug collection is respected with pieces that all share functionality, a strong and elegant look, high-end materials, and great workmanship. Hug is an exceptional collection that not only offers endless configurations, but it does so with a unique styling that simply makes a bold statement wherever excellent execution is requested.

- Contract-grade welded aluminum frame
  - Tiger brand powder coating
  - UV treated outdoor maxrope
    - High density foam
- UV treated durable outdoor acrylic fabric, waterproof treated

**SKU:** HU09

Categories: Aluminum, Deep Seating,

Ottomans, Ottomans

Tag: Hug

## **ADDITIONAL INFORMATION**

**Dimensions** 

41 × 28 × 16 in