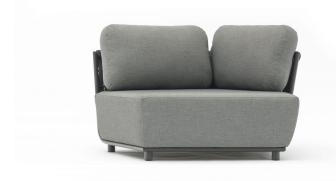

## **HUG LEFT HAND CURVED CHAIR**

The DNA of the Hug collection is respected with pieces that all share functionality, a strong and elegant look, high-end materials, and great workmanship. Hug is an exceptional collection that not only offers endless configurations, but it does so with a unique styling that simply makes a bold statement wherever excellent execution is requested.

- Contract-grade welded aluminum frame
  - Tiger brand powder coating
  - UV treated outdoor maxrope
    - High density foam
- UV treated durable outdoor acrylic fabric, waterproof treated

**SKU:** HU73