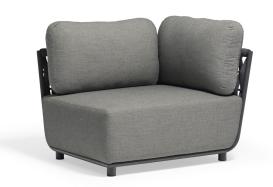

## **HUG LEFT HAND CHAIR**

The DNA of the Hug collection is respected with pieces that all share functionality, a strong and elegant look, high-end materials, and great workmanship. Hug is an exceptional collection that not only offers endless configurations, but it does so with a unique styling that simply makes a bold statement wherever excellent execution is requested.

- Contract-grade welded aluminum frame
  - Tiger brand powder coating
  - UV treated outdoor maxrope
    - High density foam
- UV treated durable outdoor acrylic fabric, waterproof treated

**SKU:** HU23