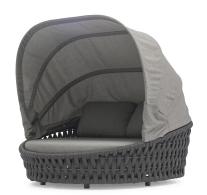

## **HUG DAYBED WITH CANOPY**

The DNA of the Hug collection is respected with pieces that all share functionality, a strong and elegant look, high-end materials, and great workmanship. Hug is an exceptional collection that not only offers endless configurations, but it does so with a unique styling that simply makes a bold statement wherever excellent execution is requested.

- Contract-grade welded aluminum frame
  - Tiger brand powder coating
  - UV treated outdoor maxrope
    - High density foam
- UV treated durable outdoor acrylic fabric, waterproof treated

**SKU:** HU70