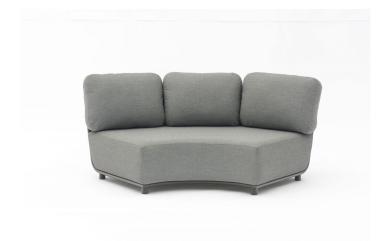

## **HUG CURVED CORNER SOFA**

The DNA of the Hug collection is respected with pieces that all share functionality, a strong and elegant look, high-end materials, and great workmanship. Hug is an exceptional collection that not only offers endless configurations, but it does so with a unique styling that simply makes a bold statement wherever excellent execution is requested.

- Contract-grade welded aluminum frame
  - Tiger brand powder coating
  - UV treated outdoor maxrope
    - High density foam
- UV treated durable outdoor acrylic fabric, waterproof treated

**SKU:** HU36