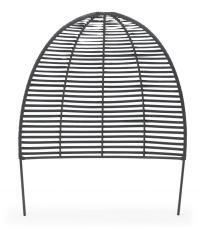

## HUG CANOPY FOR CURVED CORNER SOFA

The DNA of the Hug collection is respected with pieces that all share functionality, a strong and elegant look, high-end materials, and great workmanship. Hug is an exceptional collection that not only offers endless configurations, but it does so with a unique styling that simply makes a bold statement wherever excellent execution is requested.

- Contract-grade welded aluminum frame
  - Tiger brand powder coating
  - UV treated outdoor maxrope
    - High density foam
- UV treated durable outdoor acrylic fabric, waterproof treated

**SKU:** HU06

## **ADDITIONAL INFORMATION**

**Dimensions** 

76 × 35 × 95 in