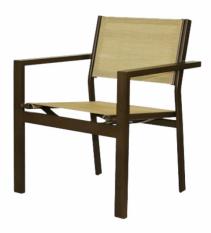

## **HERMOSA SLING DINING CHAIR**

Sling dining chairs can be used poolside, within an outdoor restaurant setting, or even on your balcony. This dining chair is made up of an aluminum frame with antimicrobial sling fabric.

All of our sling dining chair sizes are customizable. For example, you can add or take away a few inches to the width or depth of the chair.

Seat height: 17"

Arm Height: 25"

View our available frame and sling fabric colors here.