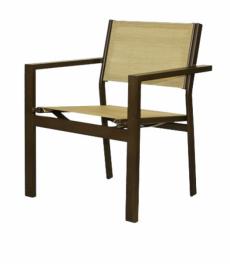

## HERMOSA SLING DINING CHAIR

Sling dining chairs can be used poolside, within an outdoor restaurant setting, or even on your balcony. This dining chair is made up of an aluminum frame with antimicrobial sling fabric.