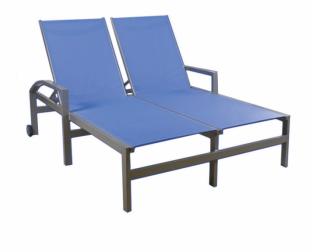

## HERMOSA DOUBLE CHAISE LOUNGE

All ALuminum Sling Double Chaise Lounge

Chaise lounges are the perfect addition to any pool. This chaise lounge is made up of an aluminum frame with antimicrobial sling fabric.

All of our chaise lounge sizes are customizable. For example, the height can vary from 12" to 18" high depending on your needs.

View our available frame and sling fabric colors <u>here</u>.

To request a quote, simply press the "Quote" button. You can let us know which colors you prefer in the "Additional Details" section of the Request A Quote form.