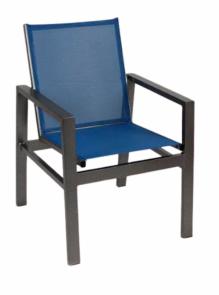

## HERMOSA CLOSED BACK DINING CHAIR

Sling dining chairs can be used poolside, within an outdoor restaurant setting, or even on your balcony. This dining chair is made up of an aluminum frame with antimicrobial sling fabric.

All of our sling dining chair sizes are customizable. For example, you can add or take away a few inches to the width or depth of the chair.

Seat height: 17"

Arm Height: 25"

View our available frame and sling fabric colors here.