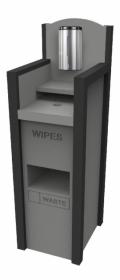

## HAND SANITIZER AND DISINFECTING WIPE STATION

An all-purpose hand sanitizer unit perfect for offices, health clubs, medical offices, resorts, hotels, and assisted living centers.

DuraLumber™ hand sanitizing and disinfecting wipe station is manufactured from non-porous materials and available in a range of colors to match every decor.

Includes: disinfecting wipe canister, touchless stainless steel hand sanitizer unit, rigid waste liner.

Excludes: Disinfecting wipes and sanitizer gel

**Colors:** Black, Brown, Cedar, Gray, Green, Navy, Weathered, White, Naturals -Driftwood, Naturals - Mahogany, Naturals -Teak

DuraLumber™- Panel

DuraLumber™ - Trim

**SKU:** HSDW2

**Category:** <u>Sanitation Stations</u> **Tags:** <u>covid-19</u>, <u>santitation</u>