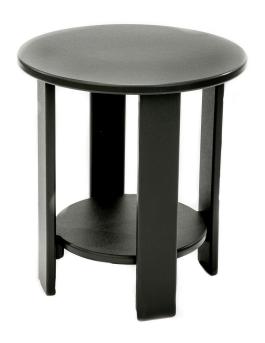

## HAMPTON ROUND MARINE GRADE POLYMER SIDE TABLE

Marine Grade Polymer (MGP) collections are made of High-Density Polyethylene a durable material that will not swell, rot, splinter, warp, fade or chemically break down when exposed to humidity, water or sunlight. The material is 100% recyclable as well as environmentally friendly.