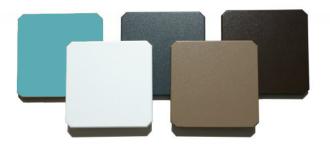

## HAMPTON ROUND MARINE GRADE POLYMER SIDE TABLE

Marine Grade Polymer (MGP) collections are made of High-Density Polyethylene a durable material that will not swell, rot, splinter, warp, fade or chemically break down when exposed to humidity, water or sunlight. The material is 100% recyclable as well as environmentally friendly.