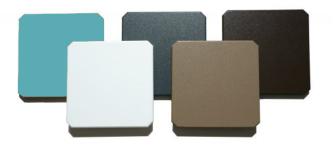

## HAMPTON MARINE GRADE POLYMER SIDE TABLE

Marine Grade Polymer (MGP) collections are made of High-Density Polyethylene a durable material that will not swell, rot, splinter, warp, fade or chemically break down when exposed to humidity, water or sunlight. The material is 100% recyclable as well as environmentally friendly.