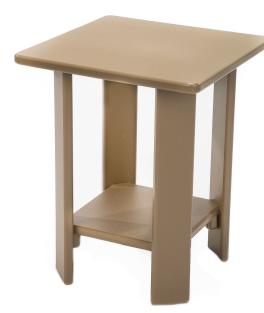

## HAMPTON MARINE GRADE POLYMER SIDE TABLE

Marine Grade Polymer (MGP) collections are made of High-Density Polyethylene a durable material that will not swell, rot, splinter, warp, fade or chemically break down when exposed to humidity, water or sunlight. The material is 100% recyclable as well as environmentally friendly.

## **ADDITIONAL INFORMATION**

| Weight     |  |
|------------|--|
| Dimensions |  |

12 lbs

17.5 × 17.5 × 20 in