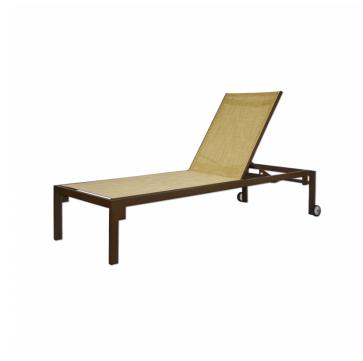

## HERMOSA CHAISE LOUNGE

Chaise lounges are the perfect addition to any pool. This chaise lounge is made up of an aluminum frame with antimicrobial sling fabric.

All of our chaise lounge sizes are customizable. For example, the height can vary from 12" to 18" high depending on your needs.

Seat height: 16"

View our available frame and sling fabric colors <u>here</u>.

To request a quote, simply press the "Quote" button. You can let us know which colors you prefer in the "Additional Details" section of the Request A Quote form.