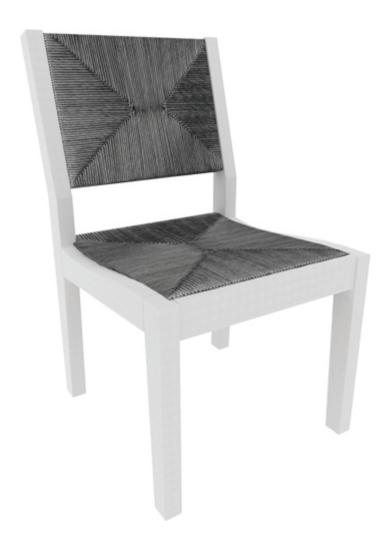

# GREENWICH DINING SIDE CHAIR WOVEN

- 20W x 22.5D x 35H

- Seat Height: 17.5"

- Weight: 23 lbs

Hidden Fasteners
 2-Tone Option Available
 316 Marine Grade Stainless Steel Fasteners
 Made with imported components

**SKU:** 601W

Categories: Chairs, Dining Chairs, Dining