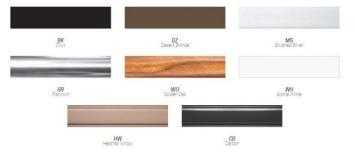

View the quick ship fabric colors <u>here</u>. View all fabric colors <u>here</u>.

Frame Finishes

Finial:

standard: VERTEX - CHROME PLATED ALUMINUM FINIAL

optional: CLASSIC BALL - CHROME PLATED ALUMINUM FINIAL