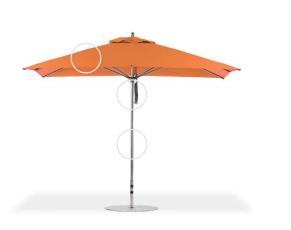

## GREENWICH 10' SQUARE ALUMINUM GIANT MARKET UMBRELLA

The G-Series Greenwich is polished, refined and has redefined the aluminum market umbrella. This stylish, well-designed frame is manufactured using a single 2" diameter aluminum center post with a 3 mm wall thickness, increasing lateral strength for locations susceptible to more than gentle winds. Its polished silver anodized finish and solid marine chrome plated aluminum finial offer the perfect finishing touch to any upscale environment