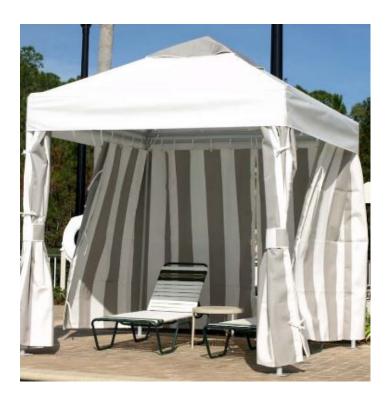

#### **FLP SERIES PAVILION CABANAS**

Perfect for rentals, our Pavilions can be equipped with center fan bracket and TV mount options, and are disassembly-capable, thereby eliminating the permitting issues associated with permanent structures.

Poles are available in either fiberglass or in standard, anodized, or powder-coated aluminum. The photo features optional aluminum side-slat upgrade. All Pavilions are designed to be anchored to a concrete or wood deck or to be attached to a 90+ lb. umbrella base for each post.