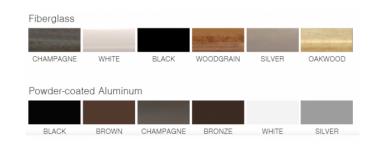

Poles are available in either fiberglass or in standard, anodized, or powder-coated aluminum. The photo features optional aluminum side-slat upgrade. All Pavilions are designed to be anchored to a concrete or wood deck or to be attached to a 90+ lb. umbrella base for each post.

# **POLE**

- Fiberglass 1 Piece
- Aluminum 1 Piece

## **FINISH OPTIONS**

**SKU:** FLP1010

Categories: Cabanas & Towel Huts, Poolside

Furniture, Rooftop, VIP Furniture

Tag: cabanas