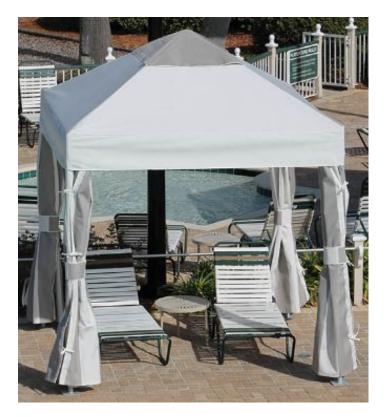

# FLP SERIES PAVILION CABANAS WITH FALSE DRAPES

Perfect for rentals, our Pavilions can be equipped with center fan bracket and TV mount options, and are disassemblycapable, thereby eliminating the permitting issues associated with permanent structures.

Poles are available in either fiberglass or in standard, anodized, or powder-coated aluminum. The photo features optional aluminum side-slat upgrade. All Pavilions are designed to be anchored to a concrete or wood deck or to be attached to a 90+ lb. umbrella base for each post.

### CANOPY

Item: FLP0808FD 8' x 8' w: 96" h: 84" Ib.: 85-110
Item: FLP1010FD 10' x 10' w: 120" h: 84" Ib.: 95-120
Item: FLP1212FD 12' x 12' w: 144" h: 84" Ib.: 115-145