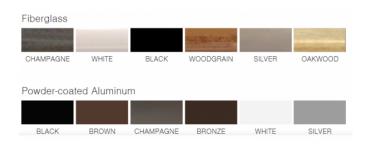

Poles are available in either fiberglass or in standard, anodized, or powder-coated aluminum. The photo features optional aluminum side-slat upgrade. All Pavilions are designed to be anchored to a concrete or wood deck or to be attached to a 90+ lb. umbrella base for each post.

# **FINISH OPTIONS**

SKU: FLP1010FD Categories: <u>Cabanas & Towel Huts</u>, <u>Poolside</u> <u>Furniture</u>, <u>Rooftop</u>, <u>VIP Furniture</u> Tag: <u>cabanas</u>