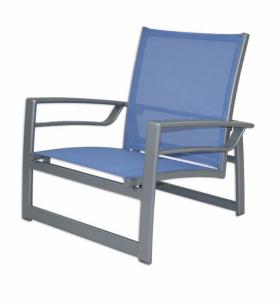

## **EURO SLING SAND CHAIR**

Sling sand chairs are perfect for the ledge of a pool or the beach. The lower height allows for your guests and residents to lounge as close to the water as possible. This chair is made up of an aluminum frame with antimicrobial sling fabric.