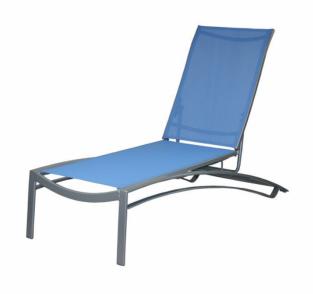

## **EURO SLING CHAISE LOUNGE**

Seat Height: 16

Chaise lounges are the perfect addition to any pool. This chaise lounge is made up of an aluminum frame with antimicrobial sling fabric.

All of our chaise lounge sizes are customizable. For example, the height can vary from 12" to 18" high depending on your needs.

View our available frame and sling fabric colors <u>here</u>.

To request a quote, simply press the "Quote" button. You can let us know which colors you prefer in the "Additional Details" section of the Request A Quote form.