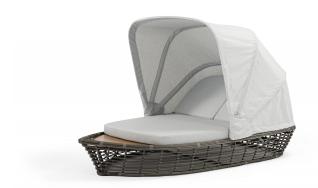

## **ESCAPADE BOAT DOUBLE LOUNGER**

Small or big, boats have always been an invitation to adventure, our Escapade is not any different. It is simply waiting for you to embark on life's good moments. Read a good book, have a nap, or simply do "nothing" you deserve it. Sail Away has never been so easy and... no storm to worry about.

- Contract-grade welded aluminum frame
  - Tiger brand powder coating
    - HPL table top
    - Weather proof wicker
- UV treated durable outdoor acrylic fabric, waterproof treated

**SKU:** ES60

Categories: Aluminum, Chairs, Chaise
Lounges, Chaise Lounges, Chaise Lounges,
Daybeds, Deep Seating, Lounge Chairs,
Luxury, Outdoor Wicker