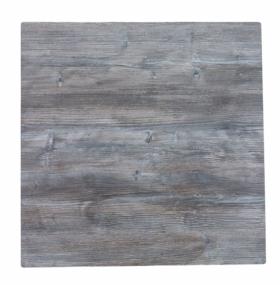

## 30 X 30 SQUARE ELEMENTS TABLE TOP - VINTAGE PINE

**Construction:** High-pressure laminate with a phenolic resin core and edge (polished) / Straight edge profile / Top only, base sold separately

Shape: Round, Square, or Rectangle

Sizes (Square/Rect): 30 x 70, 36 x 36, 24 x 30, 30 x 30, 30 x 48

Sizes (Round): 30, 36, 48

**Quick Ship Color Options:** Dark Concrete, Mali Wenge, Sawcut Oak, Vintage Pine

View all accompanying bases <u>here</u>.