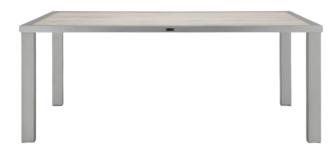

## DYNASTY RECTANGULAR DINING TABLE

- · Powder Coated Aluminum Frame.
- · All Powder Coating options available.
- Porcelain, Duraboard or Composite Wood Table Top Inserts.
- All Porcelain and Duraboard options available. Antique Mahogany, Brazilian Walnut, Coastal Gray, and Driftwood Gray Composite Wood options only