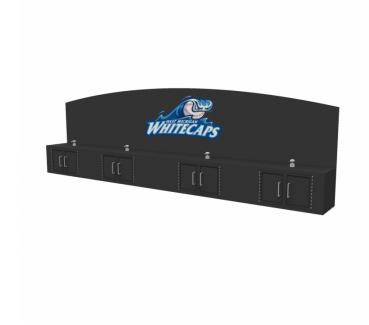

## DURALUMBER WALL MOUNT HIGH CAPACITY HAND SANITIZER STATION

Wall-mounted, high capacity hand sanitizer unit. Well suited for those venues with limited floor space and high traffic, high volume needs.

Manufactured from our DuraLumber™ nonporous recycled plastics. Includes (4) onegallon ports, jugs with pumps, and welded aluminum mounting bracket.

Gel dispensers and gel provided by the customer.

Logo optional.

## **ADDITIONAL INFORMATION**

**Dimensions**  $14 \times 120 \times 30 \text{ in}$