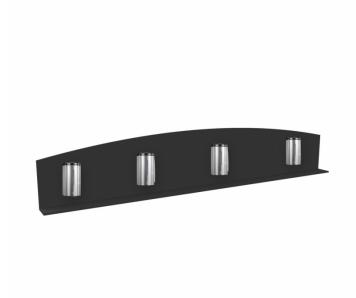

## DURALUMBER WALL MOUNT HAND SANITIZER STATION

A wall-mounted hand sanitizer unit perfect for those with limited floor space and high traffic.

Includes our non-porous DuraLumber™ recycled plastic, and 4 touchless stainless steel hand sanitizer gel dispensers.

Gel provided by the customer.

**Colors:** Black, Brown, Cedar, Gray, Green, Navy, Weathered, White, Naturals -Driftwood, Naturals - Mahogany, Naturals -Teak

DuraLumber™- Panel

DuraLumber™ - Trim

**SKU:** HSSWM