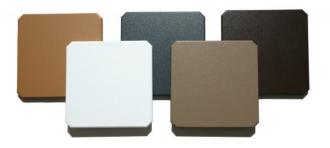

## MARINE GRADE POLYMER 17.5" SQUARE DOUBLE TIER SIDE TABLE

Marine Grade Polymer (MGP) collections are made of High-Density Polyethylene a durable material that will not swell, rot, splinter, warp, fade or chemically break down when exposed to humidity, water or sunlight. The material is 100% recyclable as well as environmentally friendly.