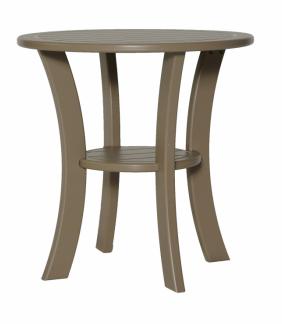

## MARINE GRADE POLYMER DOUBLE TIER ROUND SIDE TABLE

Marine Grade Polymer (MGP) collections are made of High-Density Polyethylene a durable material that will not swell, rot, splinter, warp, fade or chemically break down when exposed to humidity, water or sunlight. The material is 100% recyclable as well as environmentally friendly.

## **SKU:** CP015

Categories: <u>Common Area</u>, <u>Featured</u> <u>Products</u>, <u>Fireside Furniture</u>, <u>Marine Grade</u> <u>Polymer</u>, <u>Poolside Furniture</u>, <u>Side Tables</u>, <u>Tables</u> Tag: <u>marine grade polymer</u>