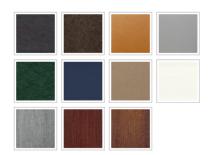

Excludes: Sanitizer gel

**Colors:** Black, Brown, Cedar, Gray, Green, Navy, Weathered, White, Naturals -Driftwood, Naturals - Mahogany, Naturals -Teak

DuraLumber™- Panel

DuraLumber™ - Trim

SKU: HSSDP-D Category: <u>Sanitation Stations</u> Tags: <u>covid-19</u>, <u>santitation</u>