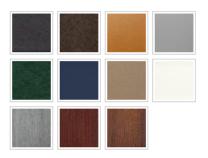

Excludes: Sanitizer gel

**Colors:** Black, Brown, Cedar, Gray, Green, Navy, Weathered, White, Naturals -Driftwood, Naturals - Mahogany, Naturals -Teak

DuraLumber™- Panel

DuraLumber™ - Trim

SKU: HSSDP-D Category: <u>Sanitation Stations</u> Tags: <u>covid-19</u>, <u>santitation</u>