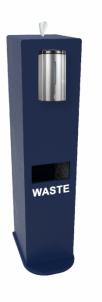

## DISINFECTING WIPE AND HAND SANITIZER UNIT

Sleek and contemporary, this disinfectant wipe and hand sanitizing unit is perfect if you have limited space.

We provide: disinfecting wipes canister, stainless steel touch-free hand sanitizer dispenser, and a rigid waste liner for the waste receptacle

You provide: hand sanitizing gel and disinfecting wipes

**Colors:** Black, Brown, Cedar, Gray, Green, Navy, Weathered, White, Naturals -Driftwood, Naturals - Mahogany, Naturals -Teak

## Dimensions

16 × 11 × 48 in