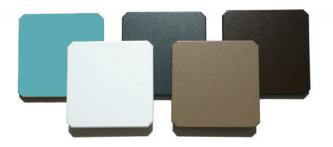

## SUNBRITE



## MARINE GRADE POLYMER SLING DINING CHAIR



Marine Grade Polymer (MGP) collections are made of High-Density Polyethylene a durable material that will not swell, rot, splinter, warp, fade or chemically break down when exposed to humidity, water, or sunlight. The material is 100% recyclable as well as environmentally friendly.

Sling colors can be found in our color catalog <u>here</u>.

## **SKU:** CP016

Categories: Chairs, Common Area, Dining Chairs, Dining Furniture, Featured Products, Fireside Furniture, Marine Grade Polymer, Poolside Furniture Tags: Dining Chair, marine grade polymer, <u>MGP</u>



## **ADDITIONAL INFORMATION**

Dimensions

19 × 27 × 16 in