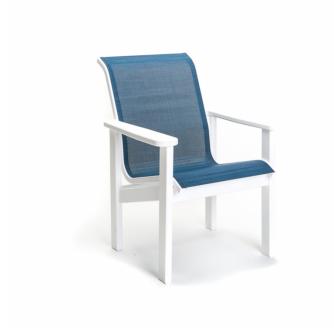

## MARINE GRADE POLYMER SLING DINING CHAIR

Marine Grade Polymer (MGP) collections are made of High-Density Polyethylene a durable material that will not swell, rot, splinter, warp, fade or chemically break down when exposed to humidity, water, or sunlight. The material is 100% recyclable as well as environmentally friendly.

## **SKU:** CP016

Categories: Chairs, Common Area, Dining Chairs, Dining Furniture, Featured Products, Fireside Furniture, Marine Grade Polymer, Poolside Furniture Tags: Dining Chair, marine grade polymer, <u>MGP</u>