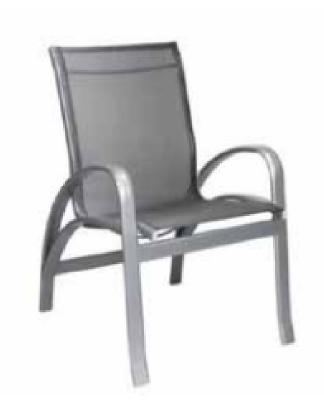

## **DAYTONA SLING DINING CHAIR**

Sling dining chairs can be used poolside, within an outdoor restaurant setting, or even on your balcony. This dining chair is made up of an aluminum frame with antimicrobial sling fabric.

Seat height: 17"

Arm Height: 25"

View our available frame and sling fabric colors <u>here</u>.

To request a quote, simply press the "Quote" button. You can let us know which colors you prefer in the "Additional Details" section of the Request A Quote form.