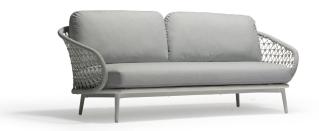

## **CUDDLE SOFA**

What better name than Cuddle for such an inviting collection? Thanks to the light architecture that seems to be floating, its exquisite shape adorned with lovely details won't go unnoticed. Only the best materials are used, namely, all-weather rope finely knotted over powder-coated sturdy aluminum frames and weather-resistant proprietary fabrics.

- Contract-grade welded aluminum frame
  - Tiger brand powder coating
    - UV treated outdoor cord
      - High density foam
- UV treated durable outdoor acrylic fabric, waterproof treated

SKU: CD30

Categories: Aluminum, Deep Seating, Sofas,