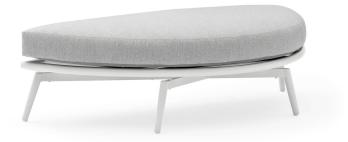

## CUDDLE SOFA OTTOMAN

What better name than Cuddle for such an inviting collection? Thanks to the light architecture that seems to be floating, its exquisite shape adorned with lovely details won't go unnoticed. Only the best materials are used, namely, all-weather rope finely knotted over powder-coated sturdy aluminum frames and weather-resistant proprietary fabrics.

- Contract-grade welded aluminum frame
  - Tiger brand powder coating
    - UV treated outdoor cord High density foam
- UV treated durable outdoor acrylic fabric, waterproof treated

SKU: CD09 Categories: <u>Aluminum</u>, <u>Deep Seating</u>, <u>Ottomans, Ottomans</u> Tag: <u>Cuddle</u>