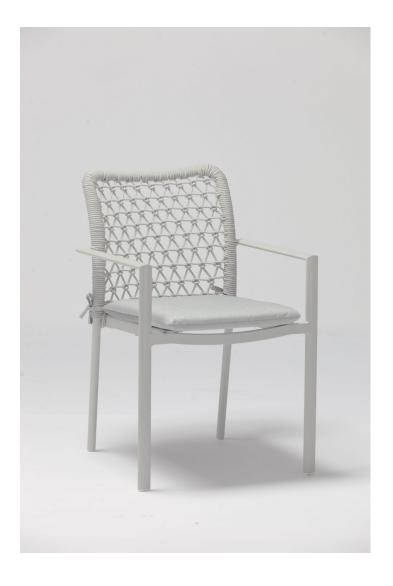

## CUDDLE DINING CHAIR

What better name than Cuddle for such an inviting collection? Thanks to the light architecture that seems to be floating, its exquisite shape adorned with lovely details won't go unnoticed. Only the best materials are used, namely, all-weather rope finely knotted over powder-coated sturdy aluminum frames and weather-resistant proprietary fabrics.

- Contract-grade welded aluminum frame
  - Tiger brand powder coating
    - UV treated outdoor cord High density foam
- UV treated durable outdoor acrylic fabric, waterproof treated

SKU: CL15 Categories: <u>Aluminum</u>, <u>Chairs</u>, <u>Dining Chairs</u>, <u>Tag: Cuddle</u>