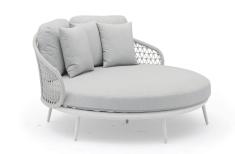

## **CUDDLE DAYBED**

What better name than Cuddle for such an inviting collection? Thanks to the light architecture that seems to be floating, its exquisite shape adorned with lovely details won't go unnoticed. Only the best materials are used, namely, all-weather rope finely knotted over powder-coated sturdy aluminum frames and weather-resistant proprietary fabrics.

- Contract-grade welded aluminum frame
  - Tiger brand powder coating
    - UV treated outdoor cord
      - High density foam
- UV treated durable outdoor acrylic fabric, waterproof treated

SKU: CD60

Category: <u>Daybeds</u>