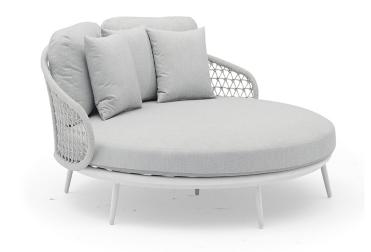

## **CUDDLE DAYBED XL**

What better name than Cuddle for such an inviting collection? Thanks to the light architecture that seems to be floating, its exquisite shape adorned with lovely details won't go unnoticed. Only the best materials are used, namely, all-weather rope finely knotted over powder-coated sturdy aluminum frames and weather-resistant proprietary fabrics.

- Contract-grade welded aluminum frame
  - Tiger brand powder coating
    - UV treated outdoor cord
      - High density foam
- UV treated durable outdoor acrylic fabric, waterproof treated

**SKU:** CD70