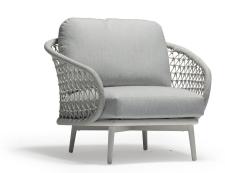

## **CUDDLE ARMCHAIR**

What better name than Cuddle for such an inviting collection? Thanks to the light architecture that seems to be floating, its exquisite shape adorned with lovely details won't go unnoticed. Only the best materials are used, namely, all-weather rope finely knotted over powder-coated sturdy aluminum frames and weather-resistant proprietary fabrics.

- Contract-grade welded aluminum frame
  - Tiger brand powder coating
    - UV treated outdoor cord
      - High density foam
- UV treated durable outdoor acrylic fabric, waterproof treated

SKU: CD10

Categories: Aluminum, Deep Seating,