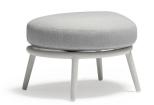

## **CUDDLE ARMCHAIR OTTOMAN**

What better name than Cuddle for such an inviting collection? Thanks to the light architecture that seems to be floating, its exquisite shape adorned with lovely details won't go unnoticed. Only the best materials are used, namely, all-weather rope finely knotted over powder-coated sturdy aluminum frames and weather-resistant proprietary fabrics.

- Contract-grade welded aluminum frame
  - Tiger brand powder coating
    - UV treated outdoor cord
      - High density foam
- UV treated durable outdoor acrylic fabric, waterproof treated

SKU: CD08

Categories: Aluminum, Deep Seating,